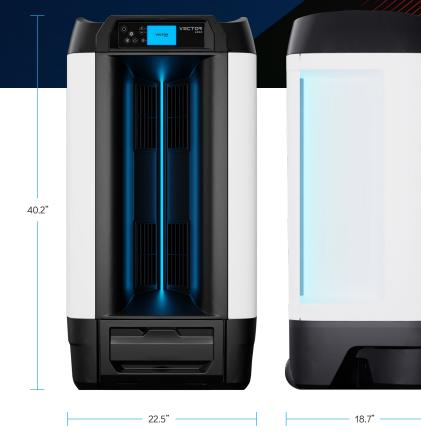

## Smart mobile outdoor cooling.

| Dimensions          | 40.2"H x 22.5"W x 18.7"D |
|---------------------|--------------------------|
| Velocity            | 25+ mph                  |
| Air Delivery        | 1800 CFM                 |
| Power Usage         | 400W                     |
| Input Voltage*      | 110-220V (50-60Hz)       |
| Weight (dry)        | 75 lbs                   |
| Fan Speed (airflow) | Variable 8 speeds        |
| Coverage            | 1000-1200 sq ft          |
| Water Reservoir     | 8G / 30L                 |
| Noise Level         | Whisper Quiet < 58 dB    |
| Oscillation         | Variable up to 180°      |