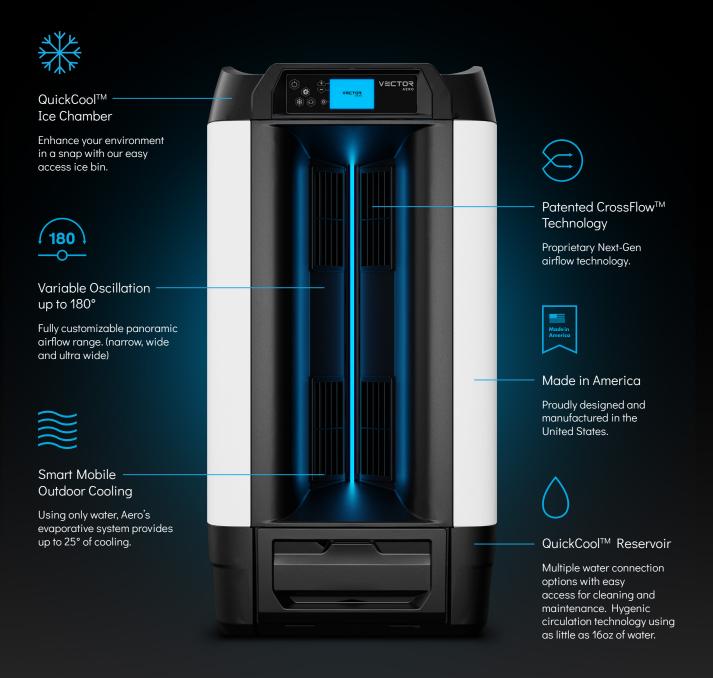

## Meet Aero. The evolution of intelligent airflow.

## Smart mobile outdoor cooling.

| Dimensions          | 40.2"H x 22.5"W x 18.7"D |
|---------------------|--------------------------|
| Velocity            | 25+ mph                  |
| Air Delivery        | 1800 CFM                 |
| Power Usage         | 400W                     |
| Input Voltage*      | 110-220V (50-60Hz)       |
| Weight (dry)        | 75 lbs                   |
| Fan Speed (airflow) | Variable 8 speeds        |
| Coverage            | 1000-1200 sq ft          |
| Water Reservoir     | 8G / 30L                 |
| Noise Level         | Whisper Quiet < 58 dB    |
| Oscillation         | Variable up to 180°      |